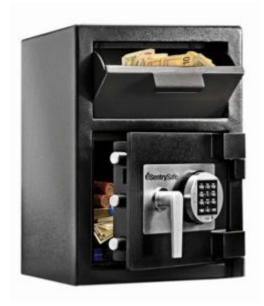

### **DEPOSITORY SAFE LARGE DH-074E**

Ideal for protecting cash, keys, deposit slips, receipts and valuables

- 3mm solid steel body & 12mm thick anti-pry door
- Programmable electronic locking with time delay & wrong try penalty\*
- Hardened steel plates protect against drill attack
- Anti-fish hopper prevents contents being retrieved / stolen
- Base fixing bolts included
- \* 4 x AAA alkaline batteries required (not included)

# **DEPOSITORY SAFE LARGE DH-074E**

### **ADDITIONAL INFORMATION**

| Weight          | 43.1 kg                        |
|-----------------|--------------------------------|
| Dimensions      | 508 (H) x 356 (W) x 396 (D) mm |
| Volume          | 26.64 litres                   |
| Internal Height | 267mm                          |
| Internal Width  | 348mm                          |
| Internal Depth  | 287mm                          |
| Aperture Height | 102mm                          |
| Aperture Width  | 274mm                          |